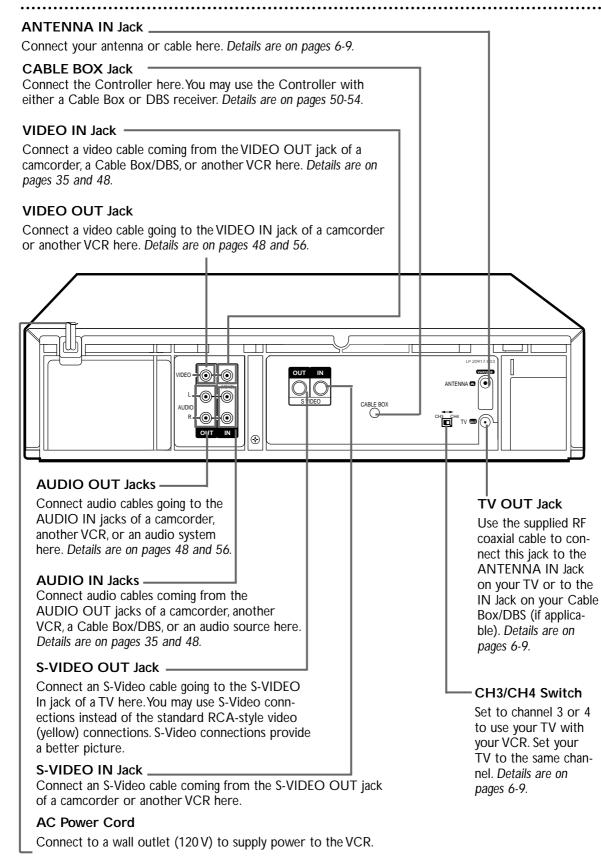

## 6 Hookups without a Cable Box

The basic VCR/TV connection – antenna/cable to VCR to TV – is shown below. If you have a Cable Box or a Direct Broadcast System, please refer to pages 8-9. After you hook up the VCR, please go to pages 10-11 to turn on the VCR.

### Disconnect the antenna or cable from your TV.

## **2** Connect the antenna or cable to the ANTENNA IN Jack on the back of the VCR.

## 3

Connect the RF coaxial cable (supplied) to the TV OUT Jack on the back of the VCR and to the ANTENNA IN Jack on the TV. (You may use either a snap-on type or screw-on type of coaxial cable, whichever you prefer. A snap-on type is supplied.)

Plug in the TV and the VCR.

Set the CH3/CH4 switch on the back of the VCR to CH3 or CH4, whichever channel is not used or least used in your area. To operate your VCR with your TV, set the TV to the same channel. For example, when playing a tape, if the CH3/CH4 switch is set to CH3, the TV should be on channel 3.

#### There are two ways to connect your Cable Box/DBS to the VCR. With this connection:

- You may view any channel.
- You must select channels at the Cable Box/DBS. Channels cannot be changed at the VCR.
- You may not view a channel other than the one you are recording.
- You may not set up channels at the VCR.
- You can only program a timer recording for one channel at a time if you are not using the Controller. Set the TV and the VCR to the Cable Box/DBS output channel (channel 03 or 04); set the CH3/CH4 switch to the same channel. Set your Cable Box/DBS to the channel you want to record. When you enter the channel you want to record in a timer recording, select channel 03 or 04 (the Cable Box/DBS output channel). (This is step 3 on page 40.) Leave the Cable Box/DBS on for a timer recording.
- To set up the Controller, see pages 50-54.

#### Connections

Connect a Cable signal to the IN jack on the Cable Box/DBS.

## 2

Use an RF coaxial cable (supplied) to connect the OUT jack on the Cable Box/DBS to the ANTENNA IN jack on the VCR.

## 3

Use a second RF coaxial cable to connect the TV OUT jack on the VCR to the TV's ANTENNA IN jack.

#### Connections

Connect a Cable signal to the VCR's ANTENNA IN jack.

# 2

Use an RF coaxial cable (supplied) to connect the TV OUT jack on the VCR to the IN jack on the Cable Box/DBS.

## 3

Use a second RF coaxial cable to connect the OUT jack on the Cable Box/DBS to the TV's ANTENNA IN jack.